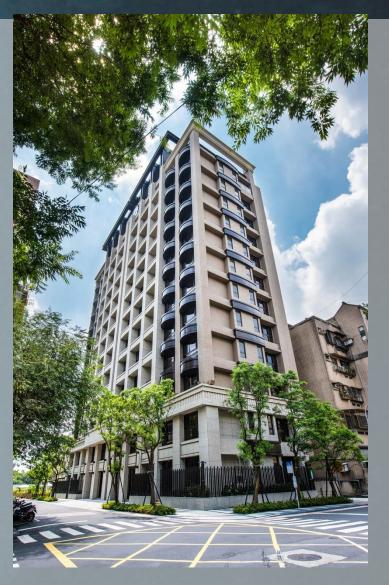

#### Yan-Shou K District

Lot size : 2,871 m<sup>2</sup> Lot location : Jian-Kang Road, Song-Shan District Planning of architecture : aboveground 15 floors/ underground 3 floors, RC structure Mode of development : urban renewal Progress of Construction : Completion in Q3 2021