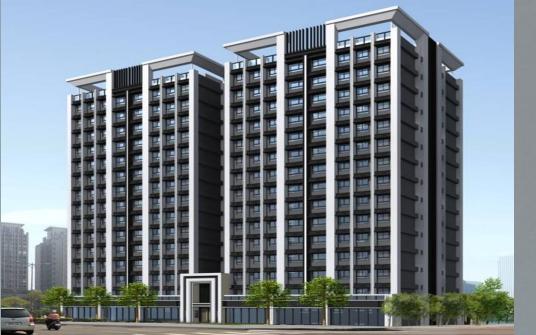

#### Yan-Shou K District

Lot size : 2,871 m<sup>2</sup> Lot location : Jian-Kang Road, Song-Shan District Planning of architecture : aboveground 15 floors/ underground 3 floors, RC structure Mode of development : urban renewal Progress of Construction : Completion in Q3 2021

#### Yan-Shou I District

Lot size : 4,780 m<sup>2</sup> Lot location : Yan-Shou Street, Song-Shan District Planning of architecture : aboveground 24 floors/ underground 4 floors, SRC structure

Mode of development : urban renewal

#### Yan-Shou J District

Lot size : 10,034 m<sup>2</sup>

Lot location : Yan-Shou Street, Song-Shan District Planning of architecture : aboveground 21 floors/

underground 4 floors, SRC structure

Mode of development : urban renewal