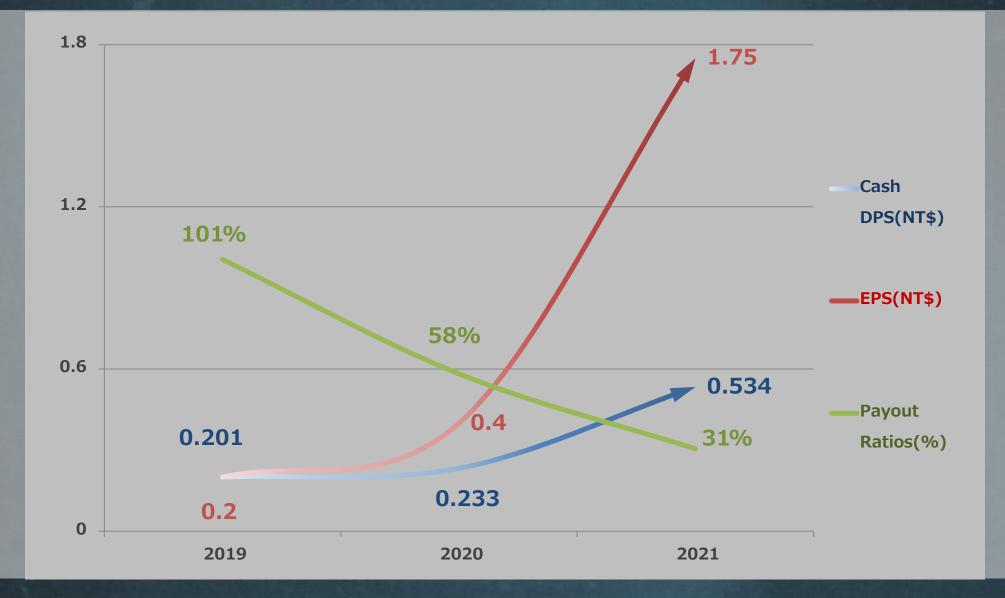

#### 新台幣百萬元

|                                            | 2019   | 2020   | 2021   | 2022Q1 |
|--------------------------------------------|--------|--------|--------|--------|
| Sales Revenues                             | 12,591 | 13,471 | 17,197 | 3,682  |
| Gross Profit                               | 1,209  | 946    | 340    | 257    |
| Operating income                           | 512    | 375    | (359)  | 115    |
| Total non-operating<br>income and expenses | (95)   | 418    | 2,837  | 339    |
| Net Profit Attributable                    | 308    | 599    | 2,662  | 432    |
| Total Comprehensive<br>income Attributable | 346    | 699    | 2,901  | 603    |
| Total basic earnings per<br>share EPS(NT)  | 0.20   | 0.40   | 1.75   | 0.28   |

#### **Dividend Payment**

NT\$