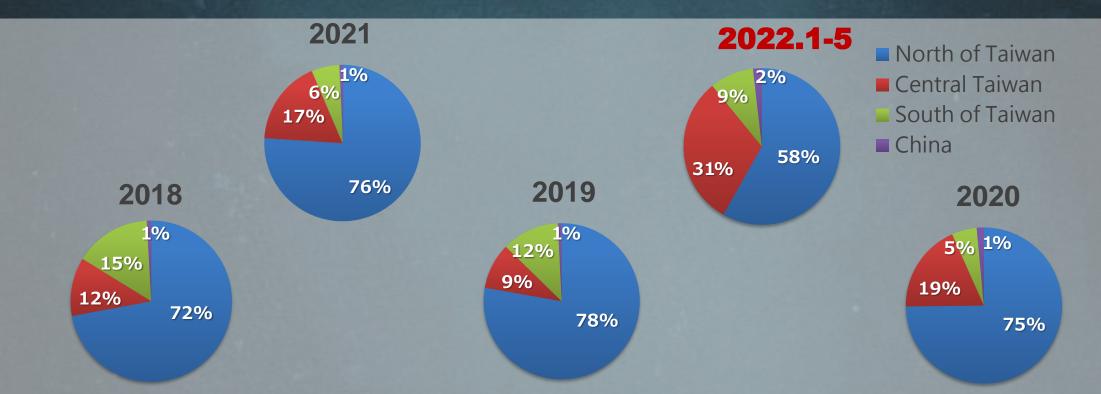

#### Distribution of Consolidated Sales Revenues

| NT\$, Billion   | 2018 | 2019 | 2020 | 2021 | 2022.1-5 |
|-----------------|------|------|------|------|----------|
| North of Taiwan | 80   | 98   | 101  | 130  | 32       |
| Central Taiwan  | 13   | 12   | 25   | 30   | 17       |
| Southern Taiwan | 17   | 15   | 7    | 10   | 5        |
| China           | 1    | 1    | 2    | 1    | 1        |

I. Company Profile II. Operation Overview III. Future Perspective IV. Financial Status

Page. 11