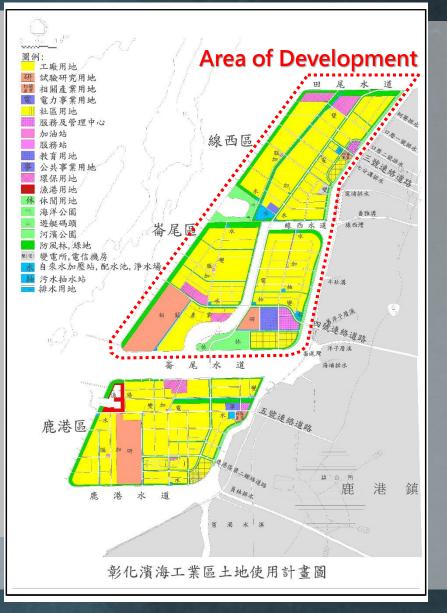

Page. 22

Hsienhsi District, Lunwei District, Chung-Hua coastal Industrial Area - 592 hectares of land for sale

3

6

В

| D0       |      | 0_0   |  |
|----------|------|-------|--|
| Lunwei   | ıctr | ict   |  |
| LUIIVVCI | ISU  | ICU   |  |
|          | 1    | 1. 1. |  |

| ei District,  |   |     | Zone                                                                                | land for sale<br>(Hectares) | Description of status quo                                                                                                                                                                                                  |
|---------------|---|-----|-------------------------------------------------------------------------------------|-----------------------------|----------------------------------------------------------------------------------------------------------------------------------------------------------------------------------------------------------------------------|
| al Area - 592 | 4 | A   | Western Hsienhsi<br>District #3                                                     | 64                          | Beach land with border dike,                                                                                                                                                                                               |
| sale          | E | В   | Western Hsienhsi<br>District #3                                                     | 105                         | embankment completed, need to make the filling and                                                                                                                                                                         |
|               |   | C// | Eastern Lunwei<br>District                                                          | 83                          | implement public facilities                                                                                                                                                                                                |
|               |   | D   | Western Lunwei<br>District #1                                                       | 52                          | Land reclamation completed, need to implement public                                                                                                                                                                       |
|               | E | E   | Western Lunwei<br>District #2                                                       | 90<br>(92)                  | facilities                                                                                                                                                                                                                 |
|               | 1 | 1   | Industrial land,<br>Western Lunwei<br>District #2,                                  | 4<br>(36)                   | <ol> <li>Land for sale and rental, 4<br/>hectares sold or rented.</li> <li>Land reclamation completed,<br/>Construction public facilities in<br/>the fourth quarter of 2023</li> </ol>                                     |
|               |   | 2   | Dedicated zone for<br>metal industry,<br>Western Lunwei<br>District #1, District #2 | 45<br>(54)                  | 1.Land reclamation completed, ,<br>Construction public facilities in<br>the first quarter of 2023                                                                                                                          |
|               |   | 3   | Industrial land,<br>Western Lunwei<br>District #3                                   | 0<br>(61)                   | 1.Publicly announce on March<br>2022, 55 hectares sold, 6 hectares<br>rental<br>2. Land reclamation completed,<br>need to implement public<br>facilities                                                                   |
|               |   | 4   | Industrial land,<br>Western Lunwei<br>District #4                                   | 49                          | <ol> <li>Schedule to publicly announce<br/>on July 2022, dividing into<br/>phases and zones, the first phase<br/>of 33hectares</li> <li>Land reclamation completed,<br/>need to implement public<br/>facilities</li> </ol> |
| C/6           |   | 5   | Waste Treatment Plant<br>Western<br>Lunwei District                                 | 0<br>(12)                   | Land reclamation completed,<br>need to implement public<br>facilities                                                                                                                                                      |
|               | e | 6   | Eastern Lunwei<br>District#6#7                                                      | 100                         | 1.Beach land with border dike,<br>embankment completed<br>2. Publicly announced for rental<br>on June 2022, Renewable Energy<br>Zone (solar power is preferred)                                                            |

Total

592

1 - -- -1 **f** - --

Description of

Page. 23

BES中華工程