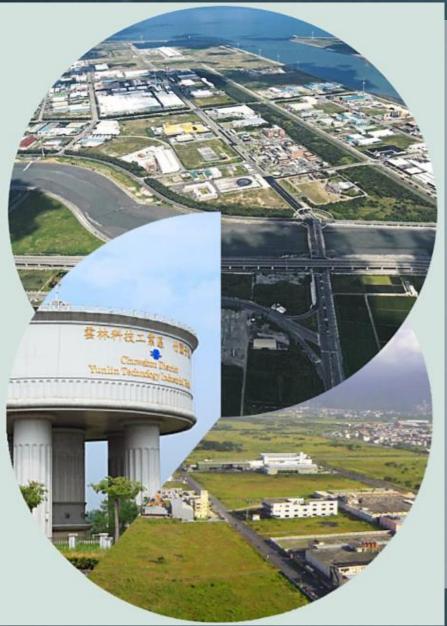

### **Chung-Hua Coastal Industrial Park**

"Changhua Binhai Industrial Zone" is a large-scale industrial park in Taiwan. Since its early on-site manufacturing industry as the basis, in recent years, it has continued to introduce emerging industries such as cloud information center, solar photovoltaic, and offshore wind power to create cluster value and achieve sustainable development.

Page. 22

Hsienhsi District, Lunwei District, Chung-Hua coastal Industrial Area - 592 hectares of land for sale

3

6

В

| D0       |      | 0_0   |  |
|----------|------|-------|--|
| Lunwei   | ıctr | ict   |  |
| LUIIVVCI | ISU  | ICU   |  |
|          | 1    | 1. 1. |  |