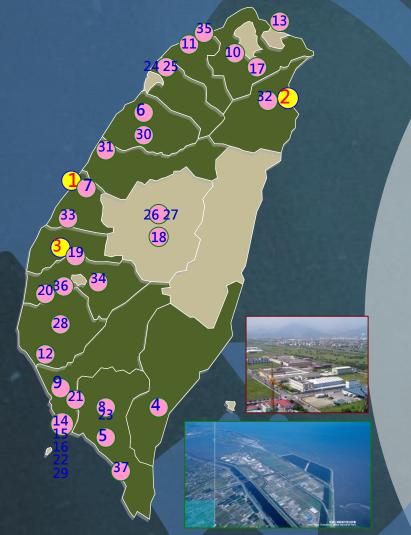

 1980~2019 Industrial parks under developing
 1. Zhang-Hua Coastal2455hec.
 2. Li-Ze330hec.
 3. Yun-Lin Technology243hec.

1980~1990 Industrial parks developed
4.Feng-Le18hec.
5.Nei-Pu99hec.
6.Zhu-Nan78hec.
7.Quan-Xing248hec.
8.Ping-Dong Automobile100hec. 1970~1980 Industrial Area developed 9.Ren-Wu21hec. 10.Shu-Lin22hec. 11.Tao-Yuan You-Shi65hec. 12.An-Ping198hec. 13.Da-Wu-Lun30hec. 14.Kaohsiung Coastal1177hec. 15.Kaohsiung Coastal Small & Medium-sized Enterprises 19hec. **16.Kaohsiung Coastal** Industrial Square 15hec. 17.Tu-Cheng107hec. 18.Zhu-Shan23hec. 19.Yuan-Zhang16hec. 20.Yi-Zhu16hec.

21.Feng-Shan11hec. 22.Lin-Yuan388hec. 23.Ping-Dong156hec. 24/25.Xin-Zhu(Expansion)532hec. 26/27.Nan-Gang(Expansion)411hec. 28.Guan-Tian227hec. 29.Da-Fa391hec. 30.Tong-Luo50hec. 31.Da-Jia You-Shi218hec. 32.Long-Te236hec. 33.Fang-Yuan160hec. 34.Min-Xiong244hec. 35.Lin-Kou Gong-Er55hec. 36.Po-Zi21hec. 37.Ping-Nan276hec.