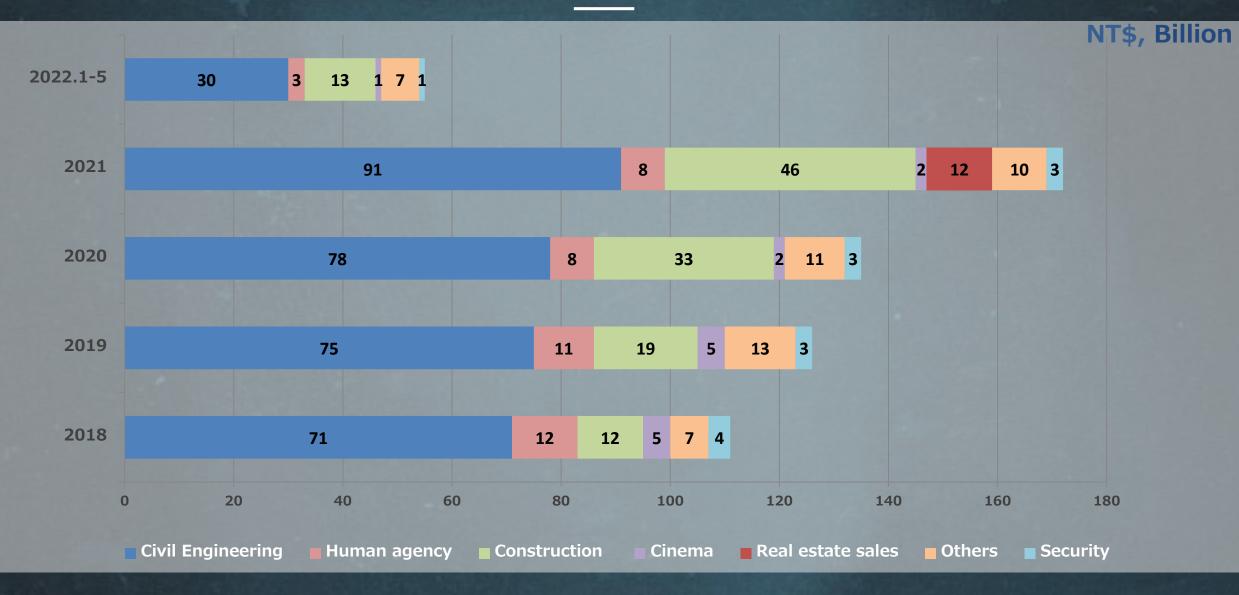

#### Consolidated Sales Revenues And Breakdown

BES中華工程

Page. 10

#### Distribution of Consolidated Sales Revenues

| NT\$, Billion   | 2018 | 2019 | 2020 | 2021 | 2022.1-5 |
|-----------------|------|------|------|------|----------|
| North of Taiwan | 80   | 98   | 101  | 130  | 32       |
| Central Taiwan  | 13   | 12   | 25   | 30   | 17       |
| Southern Taiwan | 17   | 15   | 7    | 10   | 5        |
| China           | 1    | 1    | 2    | 1    | 1        |