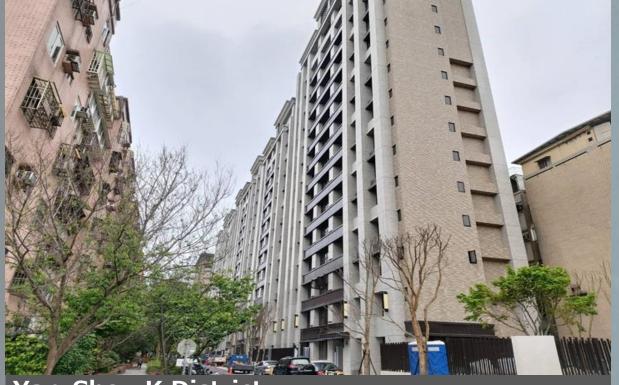

#### Yan-Shou K District

Lot size : 2,871 m<sup>2</sup> Lot location : Jian-Kang Road, Song-Shan District Planning of architecture : aboveground 15 floors/ underground 3 floors, RC structure Mode of development : urban renewal Progress of Construction : Completion in Q3 2021